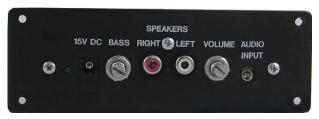

## **FEATURES:**

- Powerful 4" deep bass ported subwoofer
- Two 57 mm highend, full-range speakers with Kevlar cones
- High efficiency 2.1 channel, 70-watt
   Class-D amplifier,
   12 – 24 VDC input
- Heavy duty wooden enclosure
- Steel mounting bracket (optional)