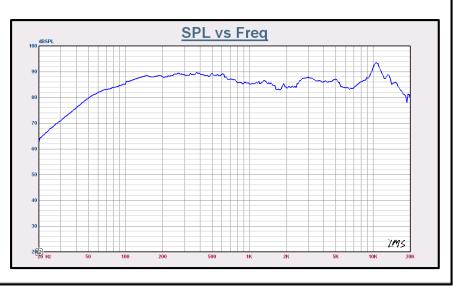

| SPECIFICATIONS        |                   |
|-----------------------|-------------------|
| FREQUENCY<br>RESPONSE | 70 –<br>18,000 Hz |
| SENSITIVITY           | 88 dB             |