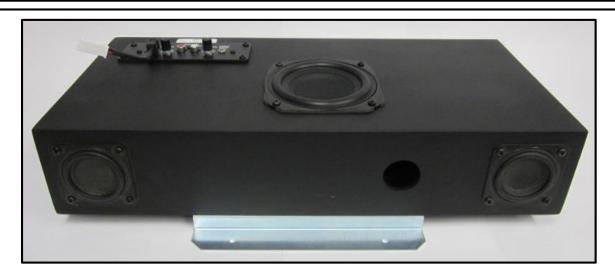

## **FEATURES:**

- Powerful 4" deep bass ported subwoofer
- Two 57 mm highend, full-range speakers with Kevlar cones
- High efficiency 2.1 channel, 70-watt
   Class-D amplifier,
   12 – 24 VDC input
- Heavy duty wooden enclosure
- Steel mounting bracket (optional)