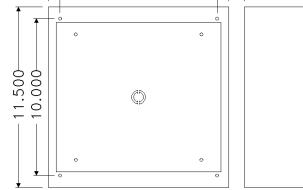

BAF-844EP Square Enclosure for Vandal Proof Speaker Baffle

Model BAF-844EP is a square surface enclosure for Model BAF-844GP square vandal proof speaker baffle.

Each unit is manufactured of 16-gauge cold rolled steel for maximum strength. Each unit is of welded construction, including one combination 1/2" & 3/4" knockout and four mounting holes on the back.

Interior acoustical treatment is provided with flame retardant polycell material.

The enclosure finish is Baked White Powder Polyester Paint for outdoor installations. Paint is electrostatically applied for maximum paint adhesion and scratch resistivity. Threaded holes are standard for mounting the speaker grille.

Architects' and Engineers' Specifications

The vandal proof speaker enclosure shall be MISCO Model BAF-844EP or approved equal. Enclosure shall be manufactured of 16-gauge cold rolled steel. It shamount MISCO vandal proof grille Model BAF-844GP for 8" loudspeaker or approved equivalent. Four mounting holes and one combination 1/2" and 3/4" knockout shall be provided. Enclosure shall have interior acoustical treatment using flame retardant polycell material. Finish shall be electrostatically applied Baked White Powder Polyester Paint for outdoor installations.