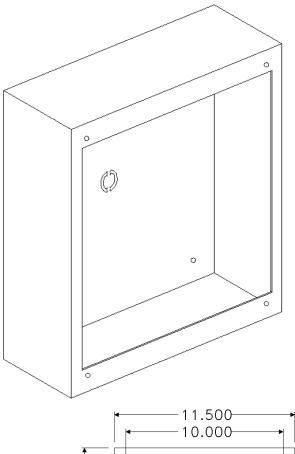

BAF-844EP Square Enclosure for Vandal Proof Speaker Baffle

Model BAF-844EP is a square surface enclosure for Model BAF-844GP square vandal proof speaker baffle.

Each unit is manufactured of 16-gauge cold rolled steel for maximum strength. Each unit is of welded construction, including one combination 1/2" & 3/4" knockout and four mounting holes on the back.

Interior acoustical treatment is provided with flame retardant polycell material.

The enclosure finish is Baked White Powder Polyester Paint for outdoor installations. Paint is electrostatically applied for maximum paint adhesion and scratch resistivity. Threaded holes are standard for mounting the speaker grille.

Architects' and Engineers' Specifications

The vandal proof speaker enclosure shall be MISCO Model BAF-844EP or approved equal. Enclosure shall be manufactured of 16-gauge cold rolled steel. It shamount MISCO vandal proof grille Model BAF-844GP for 8" loudspeaker or approved equivalent. Four mounting holes and one combination 1/2" and 3/4" knockout shall be provided. Enclosure shall have interior acoustical treatment using flame retardant polycell material. Finish shall be electrostatically applied Baked White Powder Polyester Paint for outdoor installations.