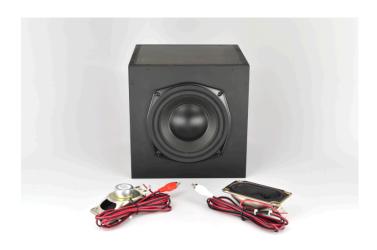

#### Subwoofer

- 5.25" (13cm) polypropylene cone
- Rubber surround for long life
- Ported low-resonance MDF (Medium Density Fiberboard) enclosure

#### Amplifier (built-into woofer enclosure)

- 2.1 Channel, 55 Watts
- Volume control
- Bass volume control
- Crossover and EQ filters factory pre-set for maximum sound quality and reliability
- 12VAC or 12-24VDC rail power supply
- Available MISCO power supply PS15-VDC (sold separately)
- 3.5mm stereo "mini-jack" audio input

## This kit includes:

- Satellite 900N08-1LSA (x2)
- Subwoofer BJ21-01
- Amplifier 93105