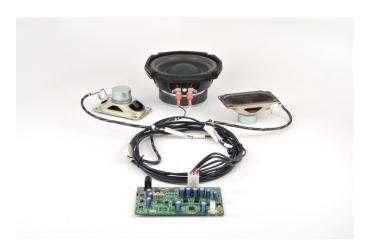

This kit includes:

- Satellite 84160 (x2)
- Subwoofer 82129
- Amplifier <u>93104</u>
- Wire Harness 36172