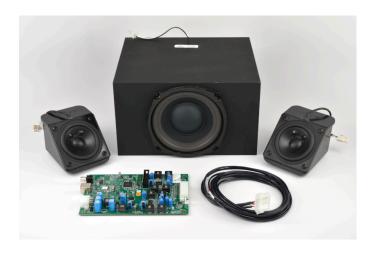

#### This kit includes:

- Satellite 90201(x2)
- Subwoofer SB52-A
- Amplifier 93110
- Wire Harness 36155

## Satellite Speakers

- 3" (76mm) Polypropylene cone wide range driver
- Neodymium magnet
- Rubber surround for long life
- · Rigid glass-filled Injection molded enclosure

#### Sub-Woofer

- 5.25" paper cone woofer with Polyether foam surround
- 8-Ohm, 50-Watt, 87dB sensitivity
- Ported low-resonance MDF (Medium Density Fiberboard) enclosure

#### **Amplifier**

- 2.1 Channel amp, Class D, PCB style with DSP
- Cool-running, reliable Class D operation
- Up to 28W total power output
- Recommended power supply 24V DC
- Optional MISCO power supply 36162

Wiring harness with quick-connect terminations include