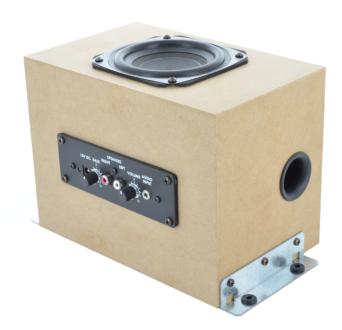

## MISCO. SoundSolutions

The BJ21-05 is the hassle-free, enclosed, powered subwoofer you have been searching for. This model includes a 4" driver, powered by a 2.1 channel, class-D plate amplifier, and fit into a ported, MDF enclosure. The BJ21-05 includes attached vibration dampened brackets, so your sound stays clear and reliable.

- 4" subwoofer
- 2.1 channel, class-D, plate amplifier
- MDF ported enclosure (8.3 x 5.3 x 6.3")
- Vibration dampened brackets

This product uses MISCO Amplifier 93105

## 4 INCH ENCLOSED SUBWOOFER WITH 2.1 CHANNEL CLASS-D AMPLIFIER PART #: BJ21-05

Primary Specifications

| 8 $\Omega$ both HF channels driven (Watts RMS)                                      | 8.5  |
|-------------------------------------------------------------------------------------|------|
| Total Low Frequency (Sub-woofer) Output Power per channel into 4 $\Omega$ . (Watts) | 15.2 |
| Digital Input S/PDIF                                                                | No   |