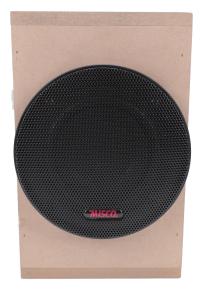

## 4 INCH ENCLOSED PASSIVE SUBWOOFER WITH SPEAKER GRILLE

PART #: SB40-A

Low-frequency sound built to last! The SB40-A puts a 4" passive subwoofer in a compact, ported, MDF enclosure with a rugged, protective speaker grille. Connect this via a lead set terminal with an MFJ connector to give the low-end of your sound system reliable strength.

- 4" subwoofer with speaker grille
- MDF ported enclosure (8.3 x 5.3 x 6.3")
- Lead set with MFJ connector