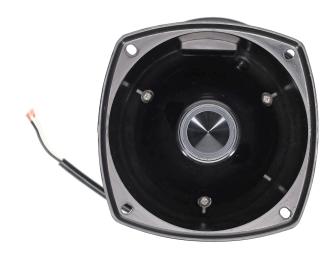

For trucks, trains, boats, and planes, the 88104-T delivers powerful and efficient audio for two-way communications. This specialty horn speaker uses a weather and corrosion resistant design and high durability materials to remain dependable and understandable longer than other speakers. Choose this driver if you need specialized, high-quality, and reliable sound.

- 5.5" (140 mm) diameter
- Voice range horn speaker, 8 ohms
- 107 dB SPL @ 1 Watt, 1 Meter
- 40 watts, 1 Octave at 2 kHz, averaged; 123 dB max SPL
- ABS plastic horn bell & assembly
- Phenolic diaphragm, ferrite magnet
- Black anodized aluminum heat sink
- Stainless steel screws
- 2 conductor, 18 AWG stranded, inner & outer PVC insulations