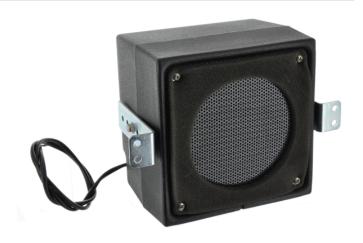

PART #: 90274

A high output wide-range speaker built with environmental protection for menu boards and drive-thrus. Enclosed in a stress-free plastic enclosure with mounting brackets, and mounted with a protective PVC screen with foam.

- Wide range speaker
- 4" (102 mm) basket diameter
- 25 watts, 8 ohm, 94 dB SPL
- Polypropylene cone and dust cap
- Plastic enclosure with PVC screen with foam attached
- Adjustable steel mounting brackets