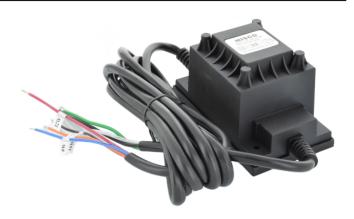

## MISCO. Accessories

Model 32HT70-WP is a 32 watt transformer for use in constant voltage sound reinforcement systems, and uses direct burial cable to connect to underground systems. This unit has an insertion loss that does not exceed 1 dB with a frequency response of +/- 1dB from 50 - 15KHz. The primary taps are 16, 8 and 4 watts. The secondary impedance is 8 ohms. See detailed specifications below.